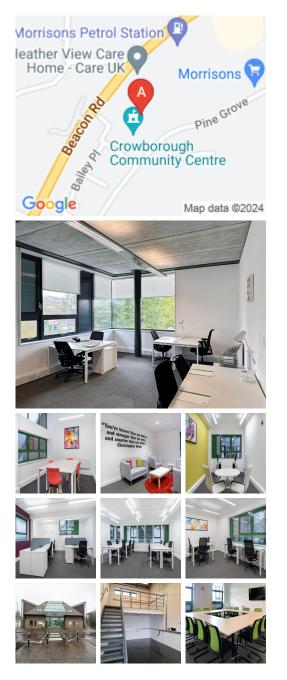

## **Crowborough TN6 1DH**

This office space is situated in the High Weald Area, surrounded by stunning countryside, and only seven miles south-west of Royal Tumbridge Wells and just 35 miles south of London. The building has access to fantastic transport links, the office space is located on the town's main through road and is situated close by to Croft Road Bus Station, Broadway Bus Station and Crowborough Train Station. The work space is situated between two major supermarkets and there are other fabulous amenities located just a stone's throw away.

This listing offers three floors of excellent, high-quality, flexible work space, located in the heart of quaint Crowborough. As soon as you enter this impressive building, you will notice the network or aerial walkways, which are crisscrossing the beautiful central atrium space. The building boasts plenty of natural light that floods into the work space, making it a very light, bright and airy working environment. There is a range of office options at this location, there are a selection of chic private offices, stylish meeting rooms and open-plan spacious co-working areas. Tenants can benefit from friendly on-site staff, available to support your business needs.