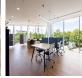

## **Wokingham RG41 5TP**

This excellent office space is located in Rainbow, Winnersh. The building is surrounded by beautiful green areas and also features a stunning central terrace and lightwell. The office space is within close proximity to many great transport links, Winnersh Triangle Station is located a six minute walk from the work centre and Winnersh Station is located a twenty minute walk. The work centre is situated just off the A329(M) which has quick access to the M4. Reading is a short ten minute drive from the work centre.

This listing offers fantastic work space which is situated in an excellent location. The impressive office building is three storeys high and offers modern and spacious serviced office space. Co-working spaces are also available at this location, both fixed and hot desks. The building has beautiful glazed elevations and also super fast, unlimited Wi-Fi. Tenants can also benefit from numerous services and amenities, which are needed for a modern business to be productive and successful, for example admin support and meeting rooms. Located within walking distance of great transport links and local amenities, this work space is a perfect place to base and grow your business.