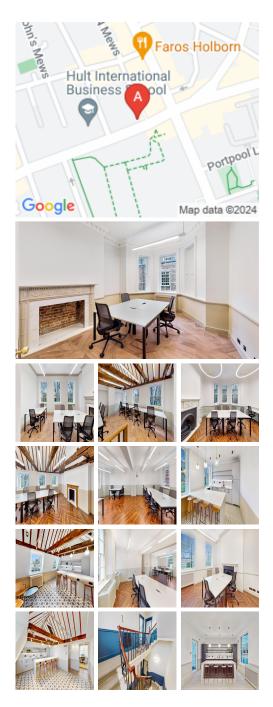

### London WC1X 8PL

This centre is located in the heart of London, placing tenants and their teams in a well-connected and easily accessible location. This centre is within walking distance of Kings Cross, Chancery Lane, Farringdon and Holborn, and clients can also reach the West End and Old Street within 5-10 minutes via the bus route directly outside. The closest tube station is Chancery Lane. Grays Inn Road is only a 15-minute from Kings Cross station. Bus routes connect Oxford Street to Old Street, and the bus stop is directly outside the building, meaning it is easily accessible from many locations across London.

This centre is a great space designed to meet the demands of any modern business. The beautifully designed office spaces empower teams and companies for growth with high ceilings and large windows that provide natural lighting. The centre offers several facilities, such as high-speed internet, professional meeting rooms, concierge services, mail handling, business-class printers, a beautiful kitchen, and professionalgrade daily cleaning. There are lounges and breakout areas where tenants can take a break during a hectic workday. This building is a wonderland for all things digital – providing an ever-expanding hub of creatives with never-ending networking opportunities.