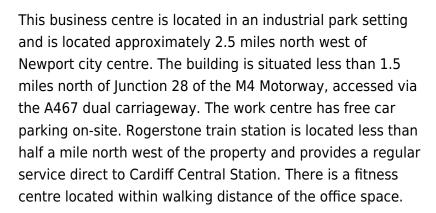

## **Newport (Gwent) NP10 9YB**

This business centre offers recently refurbished leased office space, located in Rogerstone, Newport. The offices available range in size from 100 Sq Ft to 12,000 St Ft, all with flexible licence agreements available. Each office is conveniently equipped with a wireless router that can be switched on within minutes of taking occupation, providing easy and quick internet access. The business centre provides shared kitchen facilities and also separate male and female toilet facilities. Tenants can benefit from free parking on the property, as the work centre has a dedicated car park providing 115 car spaces.