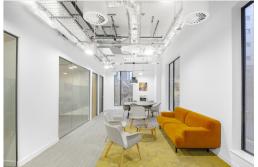

This excellent office space is located conveniently right in the centre of the city and it is less than a five minute walk from Bournemouth Train Station. There is plenty on offer at this amazing mixed-use structure, from private offices for teams of varying size to virtual office option to co-working environment, with both permanent and hot desks. This work centre also has six meeting rooms available, suitable for two to 30 people. The office space is situated in the heart of Bournemouth's vibrant atmosphere, tenants can benefit from the high-speed Wi-Fi, 24-hour access to all the facilities, and close local amenities.