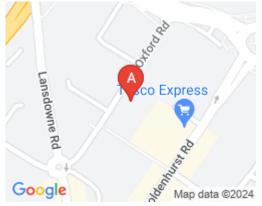

## **Bournemouth BH8 8GS**

This fantastic work space is located in the centre of Bournemouth, it has excellent local amenities and great transport links. There are a many bars, supermarkets and restaurants located near to the office area, so plenty of choice of lunch and entertainment venues. There are also great places to soak up some of the town's historic atmosphere, the Russell-Cotes Art Gallery & Museum and the Bournemouth Natural Science Society are both places which provide a cultural escape. The great transport links include Bournemouth Train Station and the nearby Cranborne House Bus Station.

This excellent office space is located conveniently right in the centre of the city and it is less than a five minute walk from Bournemouth Train Station. There is plenty on offer at this amazing mixed-use structure, from private offices for teams of varying size to virtual office option to co-working environment, with both permanent and hot desks. This work centre also has six meeting rooms available, suitable for two to 30 people. The office space is situated in the heart of Bournemouth's vibrant atmosphere, tenants can benefit from the high-speed Wi-Fi, 24-hour access to all the facilities, and close local amenities.