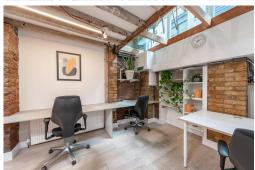

This bright and modern workspace is in a charming building in Clerkenwell. The building has many beautiful period features, such as exposed brick walls, timber-beamed ceilings, and stunning floor-to-ceiling windows, which allow an abundance of natural light into the workspace. The workspace has recently been fully renovated and now focuses on catering to creativity, concentration and comfort. The building has access to a private balcony, a communal functioning kitchen and shower facilities. This business centre is the leading workspace provider with multiple office solutions for every business.