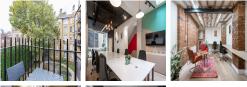

This bright and modern workspace is in a charming building in Clerkenwell. The building has many beautiful period features, such as exposed brick walls, timber-beamed ceilings, and stunning floor-to-ceiling windows, which allow an abundance of natural light into the workspace. The workspace has recently been fully renovated and now focuses on catering to creativity, concentration and comfort. The building has access to a private balcony, a communal functioning kitchen and shower facilities. This business centre is the leading workspace provider with multiple office solutions for every business.