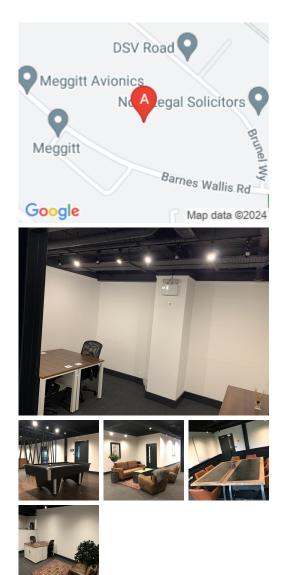

This work centre is situated on the Ground Floor of a standalone building in Segensworth. The whole space has been newly refurbished, keeping in style with an industrial look and has been fitting with LED lighting, air conditioning and heating units. The building has an impressive reception area and has an entrance through the rear of the building. The work centre offered furnished or unfurnished spacious managed offices with an on-site reception team. There are many excellent facilities, including meeting rooms, on-site parking and several executive lounge areas. The work centre is located within proximity of excellent transport links.