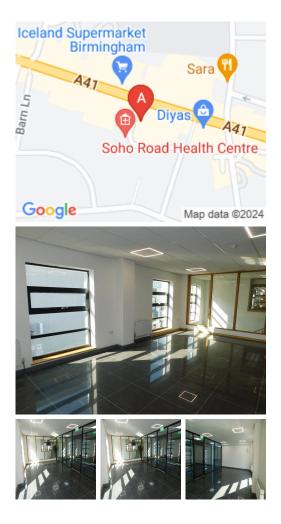

## **Birmingham B21 9RY**

This office space is situated in a prominent position on the main A41 Soho Road. Birmingham City Centre can be reached in under ten minutes via car on the A41. Birmingham has a wealth of fabulous amenities and plenty of great restaurants, bars, and shops. The work centre is a seven-minute drive from the M5 Motorway, Junction 1. The surrounding area of the workspace has numerous ethnic food stores and shops. Multiple train stations can be reached on foot from the work centre in under half an hour.

This building is situated on the outskirts of Birmingham and has excellent transport links. The end-terrace building has two storeys and offers modern office units. The units range in size to suit the requirements of any business. The office units benefit from LED lighting, glazed frontage, and toilet facilities. The office units can be accessed via an entrance at the front of the building. The office units can be accessed 24 hours a day and have CCTV, to give tenants extra peace of mind. This building is a wonderland for all things digital – providing an ever-expanding hub of creatives with neverending networking opportunities.