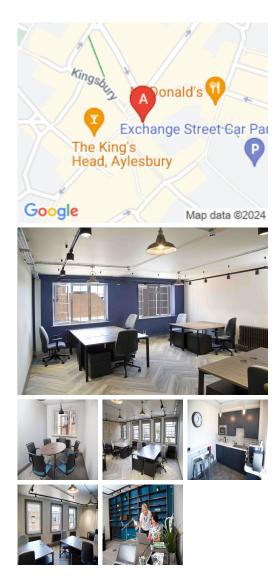

### Aylesbury HP20 1TN

The workspace is in the heart of Aylesbury, placing tenants and their teams in a well-connected and easily accessible location. The centre boasts excellent transport links. It is just a five-minute walk from Aylesbury train station and a twominute walk from the closest bus stop. London Luton Airport is under 19 miles from this business centre. Parking is also available in nearby car parks for those who drive into the office. In the immediate vicinity, there is everything that the city lives restaurants, cafes, shopping centres, and hotels.

This centre is a great space that meets the demands of any modern business. The workspace provides an eye-pleasing atmosphere where clients can work more flexibly. This business centre has fully furnished offices with high-speed internet, parking space, meeting space, professional-grade daily cleaning services, IT support and telecom services, kitchen facilities, and much more. This business centre is the leading workspace provider with multiple office solutions for every business. This building is a wonderland for all things digital – providing an ever-expanding hub of creatives with never-ending networking opportunities.

### **Serviced Offices**

- Price : £500 pcm
- Min Price : £500 pcm
- Min Size : 1 wkstns
- Max Size : 12 wkstns
- Total Size : 60 wkstns
- Min Term : 6 mnths
- Max Term : 36 mnths