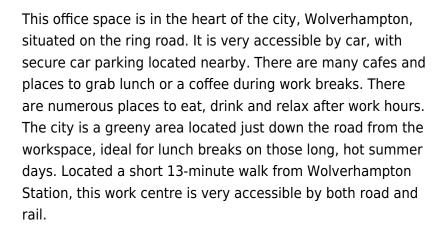

## **Wolverhampton WV2 4DP**

This building offers a self-contained office space that is newly refurbished to a high standard. The building is Grade II listed, rich in history and dates back to the 19th Century. The work centre puts a modern spin on the traditional buildings with all the necessary facilities that a modern business requires. The luxury and beautiful work centre offers serviced office space and virtual offices. The building offers excellent amenities like 24-hour security and access, private meeting rooms and WiFi. These stylish and charming offices are in a prestigious location and are easily accessible. This office space is exempt from VAT.