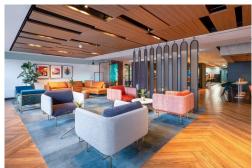

#### London W1H 6DU

This workspace offers two new floors on a brand-new building. The two floors create around 600 workstations for companies to grow their business. The third floor has 240 workstations, and the fourth offers 319 workstations. Both have access to Club Space, which has informal meeting rooms, collaborative spaces and private phone booths. This open plan and spacious workspace have full-height windows allowing for floods of natural light to enter the work area. The building has excellent facilities, including eight showers and 60 bike racks. This amenity-rich complex is the perfect location for any business seeking a modern workspace to thrive.