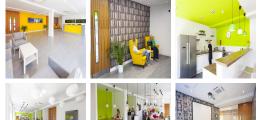

## Wigan WN3 6XU

This work space is situated close to many great local

This building offers recently refurbished serviced offices with a variety of ground, first and second floor office suites which are available. The suites available range in size with the largest being suitable for twelve people plus at 640 Sq Ft. There are also smaller offices on offer, more suitable for one or two people at 165 Sq Ft. This work space provides the perfect place for a wide range of companies to grow their business and it is situated in an attractive environment. The building offers many excellent amenities to help enhance the occupants working environment, such as a break out area which has a functioning kitchen and could also be used to host more causal meetings, onsite parking and a garden area (to which the WiFi reaches). This work space offers beautiful collaborative working areas but also has private meeting rooms for more formal occasions.