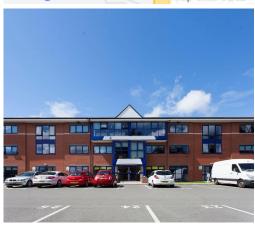

## Wigan WN3 6XU

This work space is situated close to many great local

This building offers recently refurbished serviced offices with a variety of ground, first and second floor office suites which are available. The suites available range in size with the largest being suitable for twelve people plus at 640 Sq Ft. There are also smaller offices on offer, more suitable for one or two people at 165 Sq Ft. This work space provides the perfect place for a wide range of companies to grow their business and it is situated in an attractive environment. The building offers many excellent amenities to help enhance the occupants working environment, such as a break out area which has a functioning kitchen and could also be used to host more causal meetings, onsite parking and a garden area (to which the WiFi reaches). This work space offers beautiful collaborative working areas but also has private meeting rooms for more formal occasions.