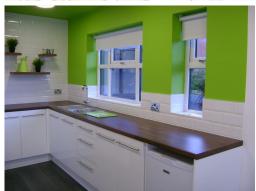

## **Serviced Office Space UK**

## **Bridge Street**

## **Newton-le-Willows WA12 9QT**



The building is perfectly located within walking distance of Earlstown train station. The work space is situated in easy reach of the M62 and the M6 motorway and also East Lancs Road, which provides direct access to Manchester and Liverpool. The work space is surrounded by a variety of great local amenities. Within walking distance of the work centre are many coffee shops and places to grab some lunch. There is also a Tesco Superstore located just a short four minute walk from the business centre.









Underground Train Station N/A Earlestown

Road Link N/A

**Airport** City Airport Ltd

## **Serviced Offices**

• Price : £98 pcm • Min Price : £98 pcm