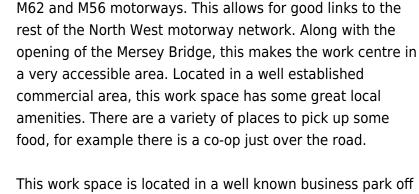

## Widnes WA8 8UD

This work centre is located with in easy reach of the

Expressway, the centre is situated perfectly to access the

This work space is located in a well known business park off Foundry Lane, occupying an already established commercial area. The business centre offers a range of office sizes, from two to three person office spaces at 154 Sq Ft to much larger office suites, with room for up to 15 staff members at 795 Sq Ft. The work space offers many great facilities, with stunning and vibrant communal areas, modern meeting rooms with the latest technology, break out area with a functioning kitchen. The office centre also offers external WiFi, allowing for work take place outside during those lovely summer days.