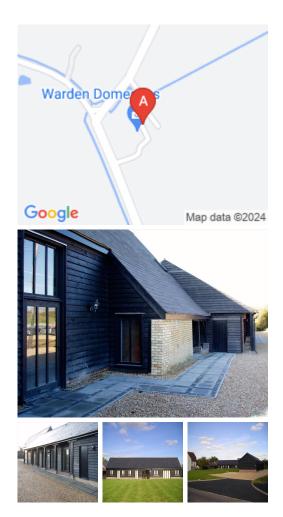

Set in the Hertfordshire countryside, this centre offers a unique setting for your workplace, consisting of seven beautifully renovated Grade II listed barns. The barns have undergone an impressive transformation and are now home to contemporary, professional office suites. Three units are available, suitable for teams of between two and six. The barns boast everything a tenant would need a modern working day, with high-speed broadband, Cat 5 cabling, central heating, air conditioning, and an abundance of onsite car parking. The suites are designed a comfortable way, with a carpeted finish and original features, such as high beams.