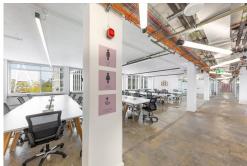

## **London SE1 7NQ**

Just a stone's throw from Waterloo Station, this space consists of 7,500sqft of flexible workspace with both co-working space and private suites available. Private office range from 7-person up to 19-person spaces, making it an exciting proposition for both smaller and medium-sized businesses to flourish in. With 26 workstations available in the open plan area, it is also fully viable for freelancers and start-ups. Tenants will enjoy a range of amenities, with the space having a variety of meeting rooms for tenants to take advantage of – 4 person right up to 10 person spaces. The space is also accessible 24 hours a day, allowing you to set your own work hours. Other amenities include breakout spaces, free coffee and tea, event space and kitchen facilities.