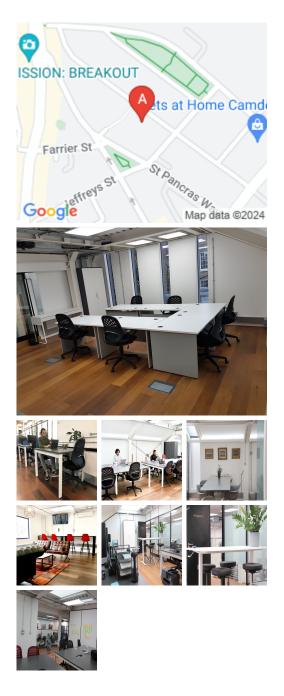

#### London NW1 9JU

Situated in a prime location in London, surrounding the space are many facilities like eateries, where tenants can enjoy a lunch break or an evening of entertaining clients. Commuting to work is also easy. This centre is conveniently located and boasts excellent transport links as well. The surrounding area offers a wide range of eateries, and amenities like banks and retail shops, providing tenants with everything at their doorstep. The centre is accessible from almost every transport link, placing tenants and their teams in a well-connected and easily accessible location.

The refined design and stunning landmark architecture are locally renowned as a commercially significant business establishment incorporating a neutral palette, international style, and industrial materials to create an elegant and fun workspace. This stylish contemporary building has an entrance that makes a statement as the first impression for guests. Spacious, fully-furnished offices offer a team somewhere to work comfortably, where members can move in and get started straight away - no need for time wasted setting up various desks. This amenity-rich complex is the perfect location for any business seeking a modern workspace to thrive.