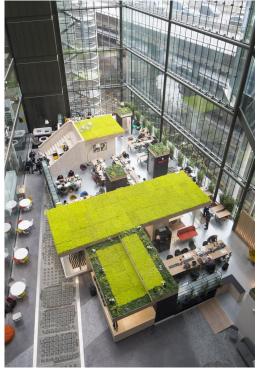

This space helps to maximise natural light to create a bright, airy and ultimately productive atmosphere. Tenants can take in stunning views across the city, and the workspace has reception and lobby space, with an onsite café - making sure tenants are never short of caffeine. Other amenities include 24-hour access - allowing tenants to set their working schedule - lovely breakout space, professional meeting rooms and an ultra-helpful onsite management team who offer administrative support and reception services. This amenity-rich complex is the perfect location for any business seeking a modern workspace to thrive.