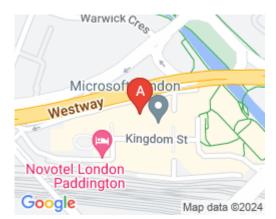

## **London W2 6BD**

The centre is moments away from Paddington station - one of the Capital's major transport hubs. The centre is around a 15-minute walk from Oxford Street, with endless retail options. Paddington Central also boasts green spaces to enjoy on lunch break and is near the Grand Union Canal - a lovely place for a stroll. The regional transport links are also excellent and provide all prospective tenants with a range of frequent and convenient services throughout the area. This centre is conveniently located and boasts excellent transport links as well.