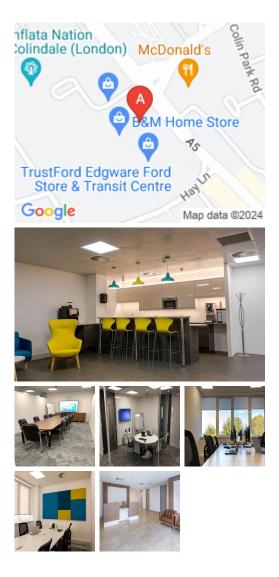

### London NW9 6TD

The centre is in London, a lively area undergoing regeneration. London offers a wealth of shops, eateries and drinking holes for tenants to take advantage of, all within a few minutes walk of the office. There are two-way to access this place by car or public transport such as train, uber, taxi, and metro bus. Colindale underground station - served by the Northern Line - is around seven minutes walk from the station. Hendon Thameslink station is also just a mile from the door. The M1 and Brent shopping centre is also just an eight-minute drive.

This exciting modern workspace offers a flexible office solution with amenities. The space has high-quality fixtures, private phone booths, modern kitchen facilities and a wellfurnished dedicated breakout area. The centre also benefits from lots of natural light for a productive atmosphere. The centre boasts a range of meeting rooms that accommodate teams from 2 up to 16 people. The meeting rooms also come with hot and cold beverages and snacks. Tenants and their clients can help themselves to complimentary bean-tocup lattes, cappuccinos and other hot drinks. The centre is accessible 24 hours a day so clients can work flexibly.