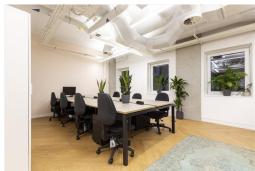

Based in the creative community of Hoxton, this centre offers an exciting space that comes fully furnished. The spacious, ground floor office benefits from an abundance of natural, creating a productive, light working environment which will allow you to thrive in. The centre has a well equipped, private meeting room – an ideal place to hold team meetings or host clients. The space is also accessible 24 hours a day, meaning you can set your own working schedule and stay late if needs be. Other amenities include fine kitchen facilities equipped with fridge and Nespresso machine; air conditioning; bike racks; dedicated breakout space; copying and printing facilities and WiFi.