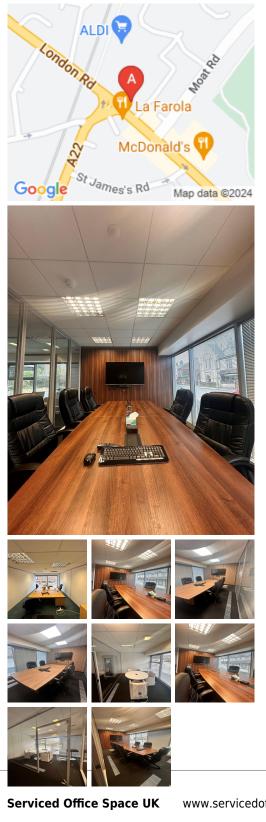

Situated in East Grinstead, this luxury centre offers a variety of spaces, with suites ranging from 178sqft up to 1491sqft, making it an exciting proposition for businesses of all sizes. Offices boast a wealth of amenities, with spaces coming fully air-conditioned, open plan in their layout and benefitting from the highest standard of finish in the area. The centre possesses beautiful maple doors and Venetian blinds, reception area and meeting rooms, common kitchen facilities and easy reconfiguration options. All offices come furnished, however tenants are free to use their own furniture if they wish to, providing a great deal of independence and opportunity to stamp your identity as a business on the space. Other amenities include CAT 5 data cabling and disabled access.