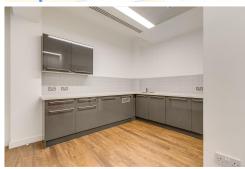

This a superb modern office building in the heart of Hammersmith. The available suites are on the fourth floor benefiting from excellent natural light on two sides, creating a pleasant workspace. The floors are served by two passenger lifts and a goods lift. The South wing (2,366 sqft) is also available, providing a single unit of 7,441 sqft The rest of the building is fully leased to a diverse range of local and international companies. The space is fully fitted with partitioned offices, meeting rooms, kitchens, Cat5 cabling and carpets installed. Please enquire for fully managed, furnished or bespoke fit-out options