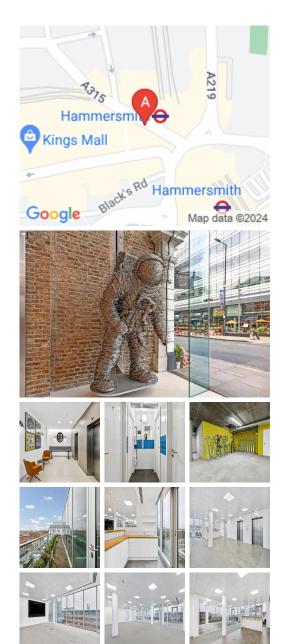

## **London W6 0EA**

The space is situated in the heart of Hammersmith directly opposite the Hammersmith and Circle Line Underground station and within 150 metres of Centre West (Bus, Piccadilly and District Line Underground interchange) overlooking The Broadway and Lyric Square. Heathrow Airport is 10 miles away from this business centre. Tenants and their teams are placed in an easily accessible and well-connected location. In the immediate vicinity, there is everything that the city lives restaurants, cafes, shopping centres, and hotels.

This business centre is located in the heart of Hammersmith and part of Romulus' Hammersmith Campus, the centre provides quality workspace arranged over six floors with a fully staffed ground floor reception. This business centre provides fully furnished offices with high-speed internet, parking space, meeting space, professional-grade daily cleaning services, IT support and telecom services, kitchen facilities, and much more. The centre is accessible 24 hours a day so the clients can work flexibly. This business centre is the leading workspace provider with multiple office solutions for every business.