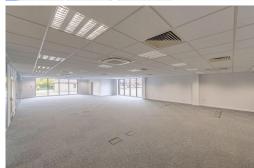

Based just outside of Derby, the centre is set in a lush rural countryside, offering spectacular views throughout your working day. If the stunning setting is not enough, upon entering, tenants will encounter an impressive central foyer with a clean, modern finish. This minimalist look is continued throughout the centre, with the internal design's large glass windows allowing the exterior beauty to be integrated into the workspace. The centre boasts a range of amenities, including meeting and training rooms, allowing you to host clients or team meetings in a professional environment. Tenants will also benefit from luxury kitchens on each floor of the centre, as well as dedicated high speed fibre broadband.