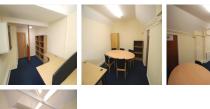

This business centre has two vacant office suites available. The office suites range in size from 90 Sq Ft to 410 Sq Ft and can be let individually or together as an open planned office with an adjoining private office or meeting room (totalling approx. 500 sqft). The building has great facilities, including an on-site management team who are on-hand to support your business, 24 hour access, communal kitchen facilities and CCTV to give you that extra peace of mind. The work centre offers one parking space per unit. The business centre is situated just two minutes from a mainline railway station.