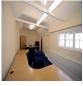

This business centre has two vacant office suites available. The office suites range in size from 90 Sq Ft to 410 Sq Ft and can be let individually or together as an open planned office with an adjoining private office or meeting room (totalling approx. 500 sqft). The building has great facilities, including an on-site management team who are on-hand to support your business, 24 hour access, communal kitchen facilities and CCTV to give you that extra peace of mind. The work centre offers one parking space per unit. The business centre is situated just two minutes from a mainline railway station.