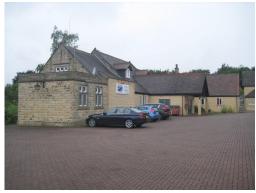

This beautifully converted school building is located just off the Mansfield ring road, within a five-minute walk of the town centre. The property is comprised of seven independent office suites which are accessible through the shared reception area. The office's available range from small to medium size and are from £250pm - £500pm. This business centre is perfect for start-ups or growing enterprises who are looking for high-quality office space which benefits from great transport links. The suite available is a self-contained duplex which has a large ground-floor office as well as a large open-plan office upstairs. The space features a ground-floor toilet and kitchenette and is suitable for up to ten workstations.