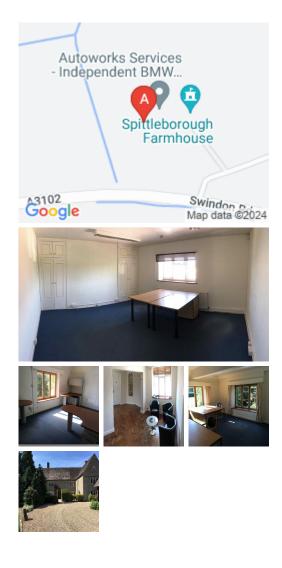

This beautiful period building is set within stunning grounds, offering a number of office solutions for your business. There is exclusive use of a high-quality 200 square foot office for just £390 + VAT per month available. Alternatively you can rent a designated desk for just £50 per week. The property is accessible 24-hours a day and has excellent on-site amenities. These include kitchen facilities, ample free parking, ladies and gents cloakrooms, a dedicated meeting room and a Royal Mail collection every afternoon. There is a reception area as well as free WiFi and external CCTV. Utilities are included in the cost as well as cleaning services twice weekly.