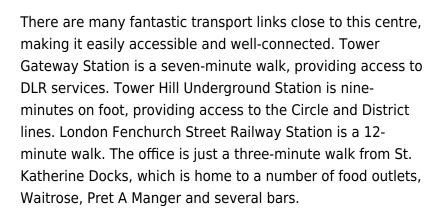

#### **London E1W 1AW**

This spacious office in a fantastic East London location is available now, perfect for businesses of all types. The space is furnished, featuring 12 workstations and a conference room attached. There are two huge glass windows that let in plenty of natural light, provide a great view and create a bright and airy work environment. Tenants can access the property 24-hours a day and benefit from the super-fast internet connection. The building has a large breakout area with a terrace, great for informal gatherings. There are kitchen and shower facilities on-site as well as bike storage and free tea and coffee.