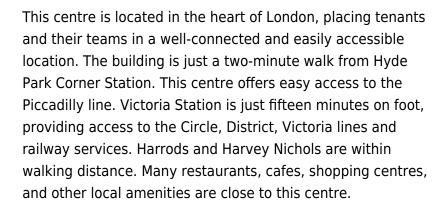

#### **London SW1X 7LY**

Brand new centre offering workspace with incredible views. The offices at the front of the building overlook Hyde Park. The centre has a ground-floor reception with a friendly team, dedicated meeting rooms, a comfortable lounge, two lifts at the property and a super-fast internet connection. This centre is perfect for any finance-related firm who seeks the ultimate serviced offices with access 24/7. This building is a wonderland for all things digital – providing an ever-expanding hub of creatives with never-ending networking opportunities. This space is warm and welcoming, so clients can feel at home while at work.