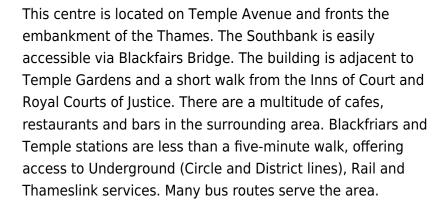

## **London EC4Y 0HA**

High quality office space set within a beautiful Grade II listed building on the bank of the River Thames. The space has retained its wonderful character and distinctive charm and overlooks the adjacent Inner Temple Garden. The serviced office units are available now with pricing starting at £263 per desk, per month. The dedicated on-site staff, including the attentive building manager, can provide telephone answering services, call diverts and secretarial support. Tenants can access the building 24-hours a day and take advantage of the varied on-site meeting rooms. The impressive Hamilton suite boasts dual aspect views over the Thames and Temple Gardens.