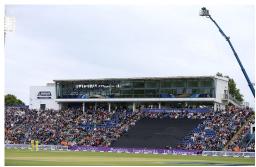

Unique coworking space located within iconic sports venue Glamorgan County Cricket Club with packages ranging from £75 to £225 per month. The unused space at this venue has been transformed, creating an inspiring office space alongside a busy events and business community programme. Members have the opportunity to make high-calibre connections through the networking functions, seminars, recreational days and charity dinners. Members can also take advantage of exclusive deals and discounts through an online community. The centre boasts breath-taking views of the grounds and offers meeting rooms, breakout space and complimentary high-speed WiFi. There is on-site staff as well as printing/copy/scanning facilities.