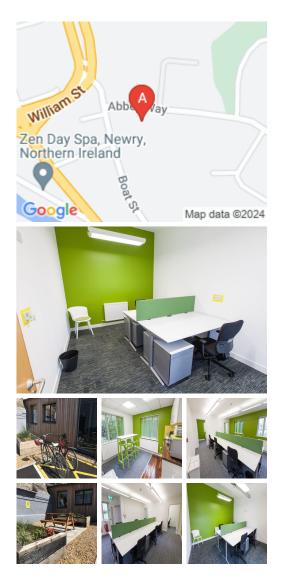

## Newry BT34 2EG

This business centre is strategically located in the heart of Newry, just off the main A1/M1 route between Belfast and Dublin. The property benefits from excellent road and public transport links. The nearest bus stop is on the door step, with the city bus centre just a ten-minute walk. Newry railway station is less than two-miles from the offices. The centre of Newry is just a short walk, offering a variety of shops, amenities, cafes, restaurants and bars to explore on lunch breaks or after hours.

Modern private offices in a range of sizes from 2 workstations up to 10, are available now at this well-located property. The secure site is gated and alarmed with its own car park and private garden area. The centre is a fantastic place for growing business teams who want a productive work environment and to join a great community. Tenants can access the property 24-hours a day, perfect for those who desire flexibility with working hours. There are dedicated kitchen facilities, meeting rooms and bike racks on-site. The rent is inclusive of fibre broadband, business rates, building insurance, maintenance and cleaning services.