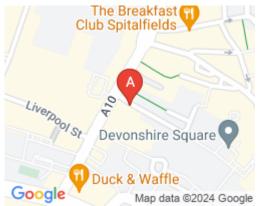

### **London EC2M 4TR**

This workspace is in a fantastic area of London. The space is within walking distance of Liverpool Street Station, which offers access to the London Underground network. Excellent bus routes are also available on the doorstep of the office. Various amenities are in the surrounding area, including places to eat and drink and some fine retail outlets. Grab a pint at The Magpie or enjoy a cocktail at Dirty Martini with colleagues after work. This centre is conveniently located and boasts excellent transport links as well.