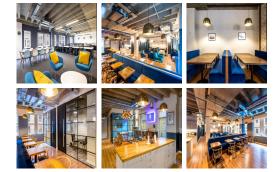

This space offers fantastic amenities, including conference facilities and meeting rooms, an on-site management team, and reception services with telephone answering. Members also have access to a communal kitchen area. The wellness of members is paramount at this location, and those cycling to work will have access to bike storage and shower facilities. In addition to being filled with fantastic amenities, this location boasts a sleek and stylish interior design that will impress clients and colleagues from the moment they walk through the door. This amenity-rich complex is the perfect location for any business seeking a modern workspace to thrive.