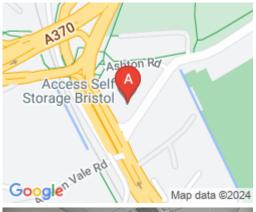

## **Bristol BS3 2LG**

Situated adjacent to the Bristol City Football Club and Bristol Bears stadium, the offices are only a few minutes' drive from Bristol City centre. On the A370 and A3029 junction, close to the A38, A369 and the A4, linking up to the M5, M49 and M4 motorways, providing perfect access to the main arterial routes around Bristol. Parking is available on-site, and many restaurants, cafes, shopping centres, and other local amenities are close to this centre. Fantastic transport links are available due to the central location of this space.