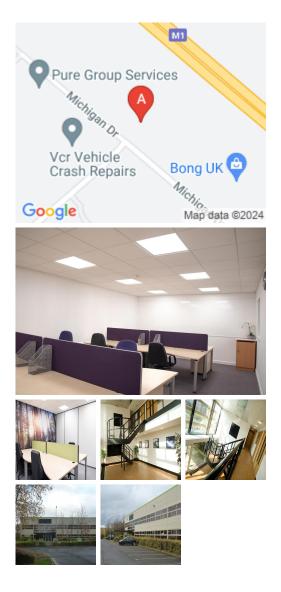

### Milton Keynes MK15 8HQ

Based on Michigan Drive, this centre is located in a business park setting, not far from Milton Keynes' town centre. The building is neighboured by a multitude of companies from all different industries. The property is approximately 3 miles from the centre of Milton Keynes, where there are a variety of amenities, shops, cafes, restaurants and bars to explore. Milton Keynes Central and Wolverton railway stations both are less than a ten-minute drive away, offering frequent access to rest of the UK.

This building is currently under refurbishment, developing 4,000 square feet of office space to the highest standard. The rental price is great value and starts at just £199 per person, per month, inclusive of utilities, IT, cleaning services and business rates. Available on flexible terms, this is a great business park location for businesses of all shapes and sizes. Close to Junction 14 of the M1, the centre provides a fantastic bright and airy working environment. The property is securely alarmed with CCTV 24-hours a day and features an on-site cafe. Tenants can access the centre's kitchen facilities with plans for a full dining area offering hot food in the works.