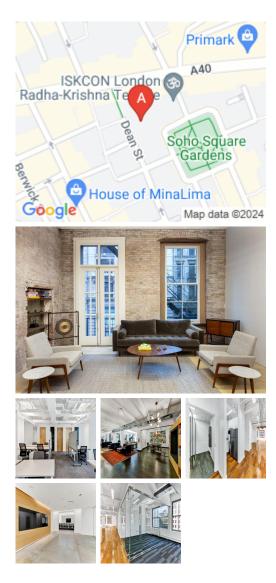

# 7 Soho Square

# London W1D 3QE

Located on Soho Square, moments from the picturesque Soho Square Gardens, this centre benefits from great transport links and nearby amenities. The building is just a four-minute walk from Tottenham Court Road station, offering access to the Central and Northern tube lines. Oxford Circus is a seven-minute walk, providing access to the Bakerloo, Central and Victoria lines. When at last the day is done, there's an endless amount of dining and entertainment options nearby. Soho Theatre is just round the corner, The British Museum is less than a ten-minute walk and there are a huge range of restaurants and bars in the area.

Fantastic office space across the fifth floor of this art-deco building is perfect for larger businesses who want a space tailored to their brand and a flexible contract. The 7784 square feet of space can be customised to meet your exact requirements, ensuring you achieve your dream office. The opportunity to incorporate your brand identity into your work environment is an exciting opportunity. The rental price is inclusive of the design, build and servicing of the office. High-speed internet, beverages and utilities are all conveniently included in the rent. Custom IT infrastructure, furniture and even artwork can be implemented throughout this full floor office.