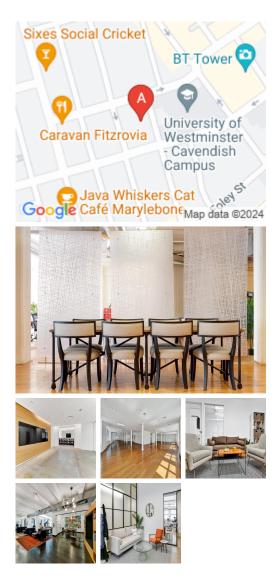

This stunning office space, located in the heart of Fitzrovia, is composed of over 23,000sqft of space. The space is an exciting proposition for a large business who are looking for a bespoke design service and have a strong idea of the space they want to work in. In-house designers and architects will work alongside you to create a working environment that matches up with your brand. As well as the space itself, the price is also inclusive of furniture, design Wi-Fi, utilities, cleaning services and coffee. Premium services – such as custom IT infrastructure or specific artwork – are also available.