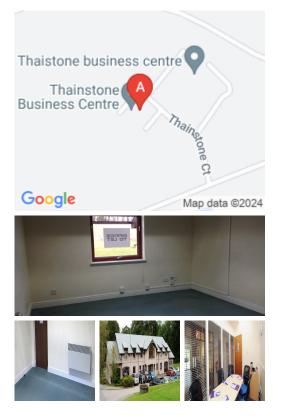

## Inverurie AB51 5TB

This centre has fantastic access to both the North and South, with the A96 road less than one-minute's drive away. THe building is well-positioned with Dyce Airport is just a ten-minute drive and Aberdeen city centre is less than fifteen-miles away. The nearest bus stop is a five-minute walk and Inverurie railway station is an eight-minute drive. The highly rated Porterhouse Steakhouse and Coffee Bar is about a five-minute drive, offering an excellent selection of food you could enjoy on your lunch break or after hours.

This purpose-built centre offers fully serviced office space that has been finished to an excellent standard. The office available is 160 square feet with 2 work stations for just £425 per month, which is great value for money. The business centre is located in a pleasant rural location, around two-miles south of Inverurie. The friendly staff who man the reception are there for all of your clerical needs, including mail handling, telephone answering and administrative support. There are dedicated and wellequipped meeting rooms on-site that are available to hire. Tenants and visitors can benefit from the ample secure parking at the property.