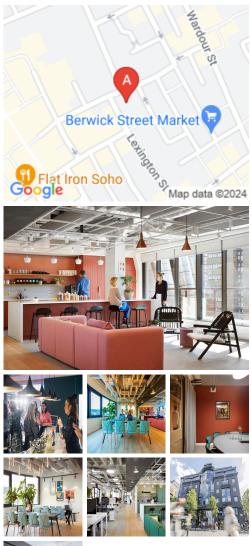

## **33 Broadwick Street**

#### London W1F 0DQ

The centre is on Broadwick Street, in the heart of Soho. This space is just moments away from Carnaby Street and the West End. Such a prime location inevitably means that tenants have options for lunchtimes, with lots of eateries and drinking holes close by. In terms of transport, the centre has Oxford Circus Station (Bakerloo, Central, Victoria lines) a six-minute walk away, Tottenham Court Road (Central, Northern lines) a sevenminute walk away, and Piccadilly Circus (Bakerloo, Piccadilly lines) a six-minute walk away.

This exciting new centre offers six floors of space, beautiful interior design and first-class amenities. The centre has a flexible hot-desking option, a more permanent coworking option or a more traditional, private office. On top of this, tenants can take advantage of fully stocked kitchens, bathrooms and showers, the start of art technology throughout the building and 24hr access to allow them to work into the night if needed. This location is an exceptionally stylish and highly modern business centre installation providing a host of premium and innovative corporate facilities and professional services such as impressive reception services and lobby areas, modern fully furnished private office suites, state-ofthe-art professional office equipment, a fast online network, and high-speed internet access.