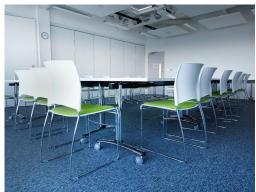

This centre is home to the creative industries and emerging innovators of the region, supporting new talent through state of the art facilities. The diverse needs of the creative sector have been kept in mind when designing the building, with excellent spaces for working, collaborating, meeting, networking and ideas-making. The property benefits from great natural light and offers a range of work spaces, from 105 square feet up to 900 square feet. Tenants can make full use of the professional manned reception area, mail handling services, shower facilities, kitchen, break out areas and 24-hour access. Dedicated meeting rooms on-site are available for hire.