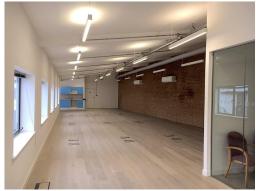

Based in the heart of Shoreditch and opening in November, this new centre is composed of over 1,800sqft. The centre is a beautiful first floor office that is part of a former industrial building. Many of the original features have been retained - including stunning exposed brickwork throughout – which contrasts nicely with the modern refurbishments and amenities. The office has a shared private courtyard – a lovely setting for taking a break – and benefits from lots of natural light to produce a productive and light atmosphere. The centre also has two meeting rooms for hosting clients and kitchen facilities.