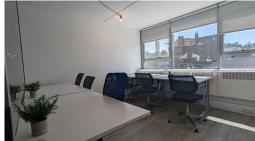

This workspace space offers an exciting proposition for those looking for an economical one. The centre has superfast internet (1GB dedicated line), a printing machine, openplan kitchens and break-out areas. Members can use meeting rooms which have TV screens and whiteboards for presentations. Tenants can enjoy complimentary refreshments, including tea, coffee, fresh fruit and free beer. The space hosts regular networking and business support events and offers 24-hour access to the building. The refined design and stunning landmark architecture are locally renowned as a commercially significant business establishment incorporating a neutral palette, international style, and industrial materials to create an elegant and fun workspace.