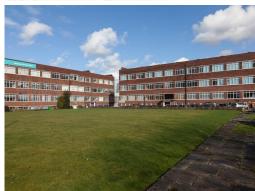

This traditional-styled building houses a variety of unfurnished offices, meeting rooms, and storage spaces. The building is accessible 24 hours a day, perfect for those who work outside the regular nine-to-five business hours. Occupiers will benefit from ample free car parking and secure bike storage. The site has a friendly atmosphere and benefits from an on-site cafe, meaning a good cup of coffee is never far away. Tenants can also make the most of the reception services provided as well as the professional conferencing facilities. The property is in pleasant surroundings with plenty of green space.