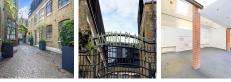

Converted Victorian stable mews in the heart of Southwark offer an exciting new destination for your business. There are four adjoining office buildings set within a private gated courtyard, varying from 323 square feet up to 5,242 square feet. The space is available to rent immediately and is accessible 24-hours a day. The offices have been finished to a high standard and benefit from fantastic natural light, providing a bright, airy and productive work environment. There are excellent on-site facilities such as secure bike storage, showers, kitchen facilities and professional meeting rooms.