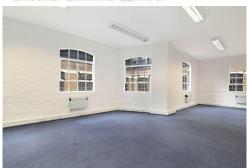

Converted Victorian stable mews in the heart of Southwark offer an exciting new destination for your business. There are four adjoining office buildings set within a private gated courtyard, varying from 323 square feet up to 5,242 square feet. The space is available to rent immediately and is accessible 24-hours a day. The offices have been finished to a high standard and benefit from fantastic natural light, providing a bright, airy and productive work environment. There are excellent on-site facilities such as secure bike storage, showers, kitchen facilities and professional meeting rooms.