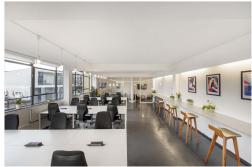

This building is a wonderland for all things digital – providing an ever-expanding hub of creatives with never-ending networking opportunities. The building has many beautiful period features, such as exposed brick walls, timber-beamed ceilings, and stunning floor-to-ceiling windows. The workspace has recently been fully renovated and focuses on creativity, concentration and comfort. The building has access to a private balcony, a communal functioning kitchen and shower facilities. This business centre is the leading workspace provider with multiple office solutions for every business. Spacious, fully-furnished offices offer a team somewhere to work comfortably, where members can move in and get started - no need for time wasted setting up various desks.