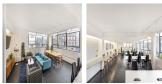

This building is a wonderland for all things digital – providing an ever-expanding hub of creatives with never-ending networking opportunities. The building has many beautiful period features, such as exposed brick walls, timber-beamed ceilings, and stunning floor-to-ceiling windows. The workspace has recently been fully renovated and focuses on creativity, concentration and comfort. The building has access to a private balcony, a communal functioning kitchen and shower facilities. This business centre is the leading workspace provider with multiple office solutions for every business. Spacious, fully-furnished offices offer a team somewhere to work comfortably, where members can move in and get started - no need for time wasted setting up various desks.