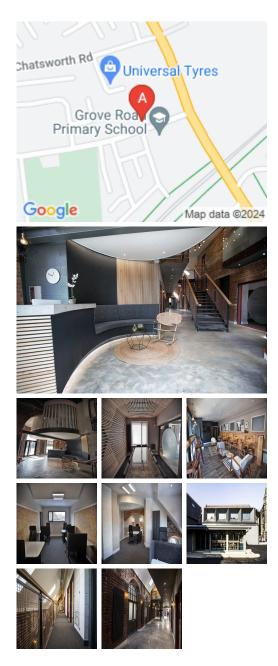

## Harrogate HG1 5EP

This centre is ideally located, only a short walk away from Harrogate's centre. Within 15-minutes you can be at the train station and have full access to Harrogate's amenities. There are an array of restaurants, bars and shops to explore after hours. There are plenty of shops and cafes to choose from just round the corner from the property ensuring you do not have to travel far for your lunch break. Parking is simple with spaces on-site that can be reserved and free parking in the surrounding areas.

These offices provide an inspiring work space with fantastic amenities on-site. The building interior is modern with furnished offices that range in size. Pricing starts at £640 per month, including heating, electricity, high speed internet and communal cleaning charges. Hot desks cost only £50 per week and virtual offices options are available for £40 per month. Furniture, telephones and internet are provided for your convenience. There is a friendly and dedicated on-site business centre manager who will assist with any requirements you may have. The building is accessible 24hours a day and there is a great on-site cafe with break out space for tenants to enjoy.