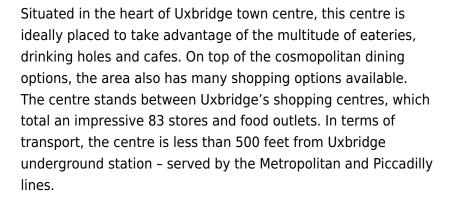

## **Uxbridge UB8 1HE**

Situated in the centre of Uxbridge near the underground station, Belmont has a beautiful contemporary design with high-quality furnishings. The offices are arranged around a skylit atrium allowing for plenty of natural light no matter where your office is positioned. The centre offers a range of modern office spaces and features an impressive business lounge with flexible working and several fully-equipped meeting rooms. There's also plenty of outdoor space in the private garden for informal meetings and client entertainment. Belmont is accessible with many transport links on the doorstep, including Uxbridge underground station (with Jubilee and Metropolitan lines), the M4 and M25, and the Heathrow airport is a convenient 16 minutes away.