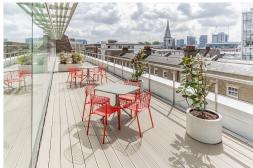

This exciting building has office space to accommodate businesses of all shapes and sizes. The centre has a top-floor terrace, secure bike storage, an extensive wellness programme and floor-to-ceiling windows. The building offers concierge service, meeting rooms with state-of-the-art technology, and kitchens with complimentary hot and cold drinks, fruit and snacks. The refined design and stunning landmark architecture are locally renowned as a commercially significant business establishment incorporating a neutral palette, international style, and industrial materials to create an elegant and fun workspace.