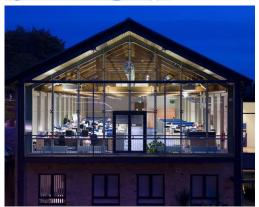

## **Bolton BL7 9RP**

Based in Bolton, this centre offers self contained offices with a number of suites in varying sizes available – all fitted to a high specification. Situated in a historic building and benefiting from lovely stylish interior design, the centre also boasts full air conditioning, raised floors and kitchen facilities. Alternatively, the centre also has a lovely onsite café, which offers both internal and external seating – great if you wish to spend lunch looking at the stunning surrounding parkland. Other amenities include lightning quick broadband, flexible terms and an abundance of onsite parking.