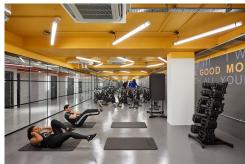

#### **Birmingham B16 8TP**

With your own front door and 24/7 access, these flexible studios come fully furnished with cabled workstations, fully fitted kitchens, functional meeting rooms and plenty of breakout space. The friendly on site team are on hand to help you settle in and get to know your new work community. The onsite amenities include a cafe, cycle racks with showers, changing rooms & lockers, a brand new gym & fitness studio and the fantastic collaborative ground floor business lounge for those ad hoc meetings or to offer a change of scenery. The offices have ready wired high speed broadband and WiFi, high specification workstations and ergonomic chairs, car parking spaces and all bills are included (except business rates).